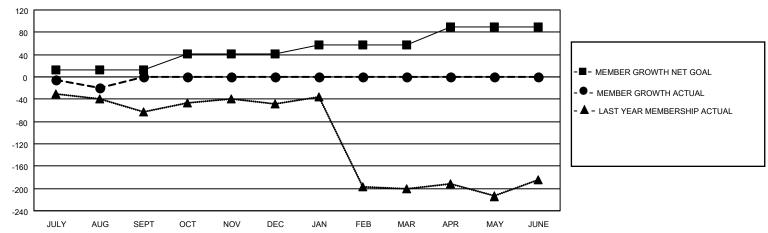

#### GOALS AND ACTUAL MEMBERS CUMULATIVE

| DROPPED CLUBS: 2 |    | 7 CLUBS OF 44 ADDED 1 OR<br>MORE NEW MEMBERS | GENDER DISTRIBUTION       |              |  |
|------------------|----|----------------------------------------------|---------------------------|--------------|--|
|                  |    | MORE NEW MEMBERS                             | MALE 530 (47.53%)         |              |  |
|                  |    |                                              | FEMALE                    | 585 (52.47%) |  |
| DROPPED MEMBERS  |    |                                              | NON BINARY                | 0 (0.00%)    |  |
|                  |    |                                              | PREFER NOT TO ANSWER      | 0 (0.00%)    |  |
| DECEASED         | 2  |                                              |                           |              |  |
| CLUB CANCELLED   | 47 | CLICK HERE FOR CUMULATIVE                    | TOTAL FAMILY UNIT MEMBERS | 428          |  |
| OTHER            | 38 | MEMBERSHIP DATA                              |                           |              |  |
| TOTAL            | 87 |                                              | FAMILY MEMBERS PAYING HAI | _F DUES 254  |  |
|                  |    |                                              |                           |              |  |